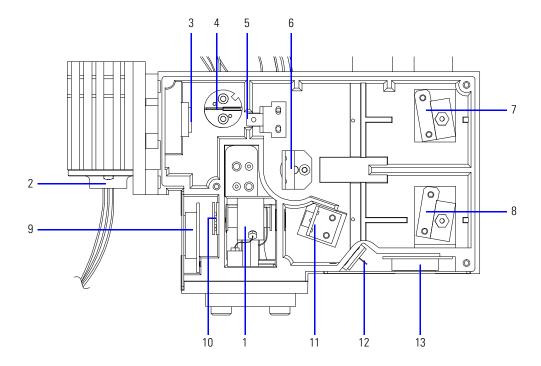

## **Optical Unit Assembly**

## Table 1 Optical Unit Assembly

| ltem   | Description                                                                                                      | <b>HP Part Number</b> |
|--------|------------------------------------------------------------------------------------------------------------------|-----------------------|
|        | Optical Unit (exchange part)                                                                                     | G1314-69060           |
| 1      | Standard Flow Cell, 10 mm 14µl                                                                                   | G1314-60080 (*)       |
|        | Micro Flow Cell, 5mm 1 μl                                                                                        | G1314-60081 (*)       |
|        | High Pressure Flow Cell, 10 mm 14µl                                                                              | G1314-60082 (*)       |
| 2      | Deuterium Lamp                                                                                                   | G1314-60100           |
| 3      | Lens Assembly                                                                                                    | G1314-65008           |
|        | for details of Lens Assembly, see page 60                                                                        |                       |
| 4      | Filter Assembly Top                                                                                              | G1314-65010           |
|        | for details of Filter Assembly. see page 58                                                                      |                       |
| 5      | Slit Kit, includes Test Slit and Standard Slit                                                                   | 79853-68746           |
| 6      | Grating Assembly, includes Test Slit and Seal for Optical<br>Cover, for details of Grating Assembly, see page 56 | G1314-65007           |
| 7 (M1) | Mirror Assembly (same for M1 and M2), includes                                                                   | G1314-65012           |
| 8 (M2) | Test Slit and Seal for Optical Cover                                                                             |                       |
| 9      | ADC Board Assembly Sample                                                                                        | G1314-67503           |
| 10     | Photodiode Assembly Sample                                                                                       | G1314-65014           |
| 11     | Beam Splitter Assembly, includes Test Slit and Seal for Optical Cover                                            | G1314-65013           |
| 12     | Photodiode Assembly Reference                                                                                    | G1314-65015           |
| 13     | ADC Board Assembly Reference                                                                                     | G1314-67504           |

Items marked with (\*) have more details described in the Reference Manual of the HP 1100 Series Variable Wavelength Detector (G1314A).

Figure 7 Optical Unit Parts in Top Section